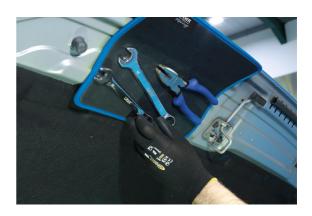

## **LTR Magnetic Tool Pad**

This versatile magnetic tool and parts holder has 83 strong magnets embedded into the 250 x 310mm heavy-duty PVC pad which are strong enough to hold tools and components, keeping them exactly where they are needed - no more tools falling out of reach right when they are needed most. This magnetic pad ensures that whatever ferrous tool or part is placed on it, will stay there, even when used vertically or upside down.

## **Additional Information**

- · Heavy-duty magnetic mat, keeps tools & small parts to hand.
- Size: 310 x 250 x 8mm.
- Manufactured from a PVC leather-look material for durability, with a wipe clean surface.
- Features 83 strong magnets sewn into the pad, holds up to 12kg.
- · Ideal for bicycle mechanics, automotive technicians, electricians, jewellers, modellers, hobbyists & DIYers.