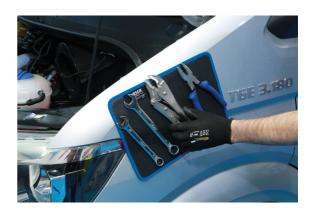

## **LTR Magnetic Tool Pad**

This versatile magnetic tool and parts holder has 83 strong magnets embedded into the 250 x 310mm heavy-duty PVC pad which are strong enough to hold tools and components, keeping them exactly where they are needed - no more tools falling out of reach right when they are needed most. This magnetic pad ensures that whatever ferrous tool or part is placed on it, will stay there, even when used vertically or upside down.