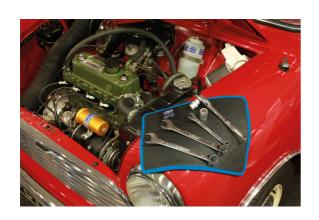

## **LTR Magnetic Tool Pad**

This versatile magnetic tool and parts holder has 83 strong magnets embedded into the 250 x 310mm heavy-duty PVC pad which are strong enough to hold tools and components, keeping them exactly where they are needed - no more tools falling out of reach right when they are needed most. This magnetic pad ensures that whatever ferrous tool or part is placed on it, will stay there, even when used vertically or upside down.