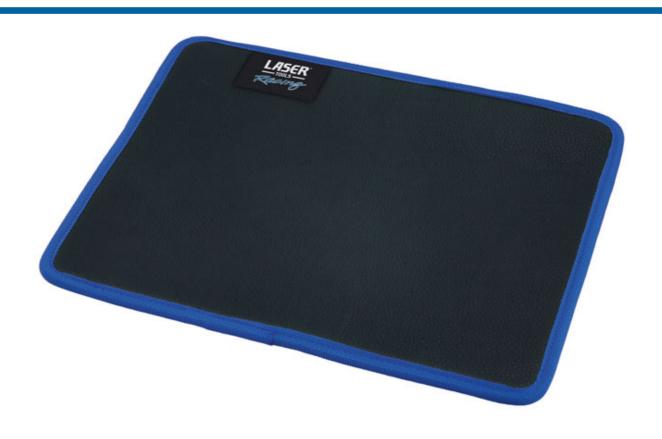

## **LTR Magnetic Tool Pad**

This versatile magnetic tool and parts holder has 83 strong magnets embedded into the 250 x 310mm heavy-duty PVC pad which are strong enough to hold tools and components, keeping them exactly where they are needed - no more tools falling out of reach right when they are needed most. This magnetic pad ensures that whatever ferrous tool or part is placed on it, will stay there, even when used vertically or upside down.

## **Additional Information**

- · Heavy-duty magnetic mat, keeps tools & small parts to hand.
- Size: 310 x 250 x 8mm.
- Manufactured from a PVC leather-look material for durability, with a wipe clean surface.
- Features 83 strong magnets sewn into the pad, holds up to 12kg.
- · Ideal for bicycle mechanics, automotive technicians, electricians, jewellers, modellers, hobbyists & DIYers.